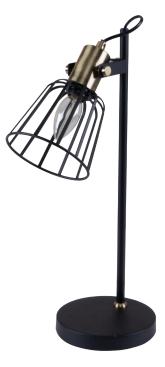

## ASHLEY-DL Desk lamp

## Description

ASHLEY-DL desk lamp Series combines a metal base, thin frame and wire guard shade, which offers a slim and linear appearance for most modern interior decors. Ideal as a feature lamp in living rooms and bedrooms. Featuring plated Matt Black with Antique Brass highlights. Part of a family of matching floor lamp, table lamps, as well as hanging pendants.