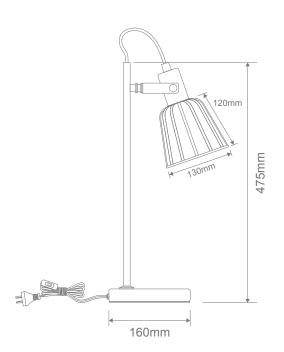

## ASHLEY-DL Desk lamp

## Description

ASHLEY-DL desk lamp Series combines a metal base, thin frame and wire guard shade, which offers a slim and linear appearance for most modern interior decors. Ideal as a feature lamp in living rooms and bedrooms. Featuring plated Matt Black with Antique Brass highlights. Part of a family of matching floor lamp, table lamps, as well as hanging pendants.

## **Specification Features**

Input Voltage: 240V Power (W): 60W Max IP rating (IP): 20 Lamp Base: E14 *Requires: E14 Lamp (Not Included)* 



Rati,

(20

12

## Diagrams / Additional



Item No. Variant Lamp Base Blk ASHLEY-DL 22516 E14